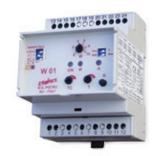

#### **DRY-RUNNING PROTECTION**

The dry-running protection is a useful device that prevents expensive damage to pumps. It avoids the dry-running working, the closed discharge and the blocked suction and it's particularly indicated for unloading tank truck or every other application in which it's not sure if the liquid is constantly present in the pipes.