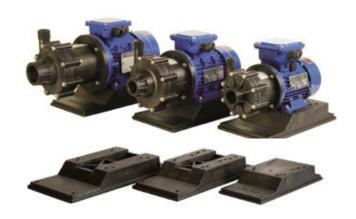

## **BASEPLATES**

Baseplate in PP suitable for pumps complete with motors B3/B5.

Available in 3 different dimensions:

- BASEPLATE TYPE "A" suitable for: IEC motors B3/B5 from size 56 to size 71
- BASEPLATE TYPE "B" suitable for: IEC motors from size 80 to size 90 and NEMA motors 56TC and 145T.
- BASEPLATE TYPE "C" suitable for: IEC motors from size 100 to size 112 and NEMA motors 184T.