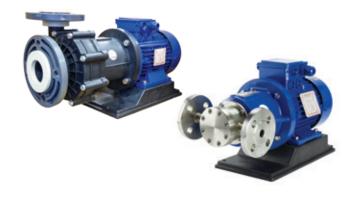

## **FLANGES**

GemmeCotti pumps are usually supplied with threaded connections. Upon request we can also supply DIN or ANSI flanges for thermoplastic pumps (flat stub + free flange) and welded DIN or ANSI flanges for AISI316 pumps.